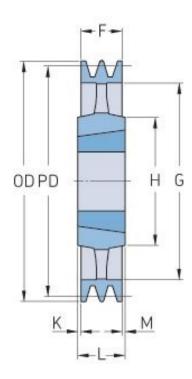

## PHP 1SPB224TB

| Pitch diameter<br>(mm) | 224  |
|------------------------|------|
| Outside diameter (mm)  | 231  |
| Pulley type            | 4    |
| Bushing no.            | 2012 |
| Min. bore (mm)         | 14   |
| Max. bore (mm)         | 50   |
| F (mm)                 | 25   |
| G (mm)                 | 181  |
| K (mm)                 | 3.5  |
| L (mm)                 | 32   |
| M (mm)                 | 3.5  |
| H (mm)                 | 104  |
| Weight (kg)            | 5.2  |